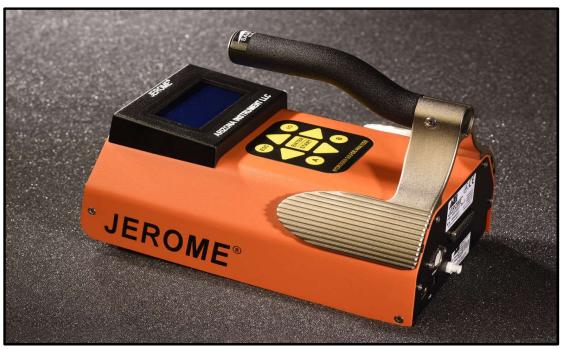

Jerome® J605 Hand-Held Hydrogen Sulfide Analyzer

#### Jerome® J605

- Proven gold-film sensor technology
- Heavy duty, reliable & versatile
- Improved accuracy in single figure ppb region
- Light-weight for increased portability
- Automated sampling and field regeneration
- Ideal for extended use situations