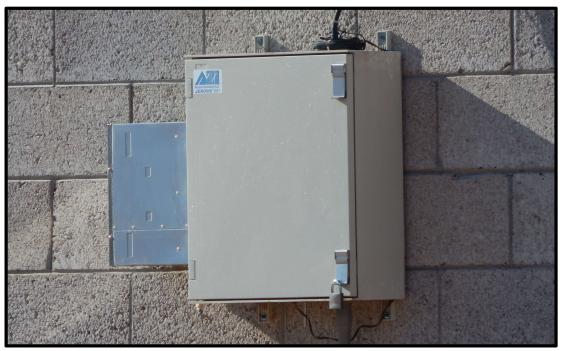

## Jerome® Hydrogen Sulfide Analyzers

- Regulatory Compliance & Permitting
- Nuisance Odor Monitoring
- Wastewater Treatment

- Landfill Management
- Scrubber / Biofilter Efficiency Monitoring (outlet)

Jerome® 651 Hydrogen Sulfide Monitoring System

#### Jerome® 651

- Proven gold-film sensor technology
- Heavy duty, reliable & versatile
- Long-term, continuous monitoring
- Link multiple units to form a perimeter
- Detachable, hand-held unit
- Programmable alarms